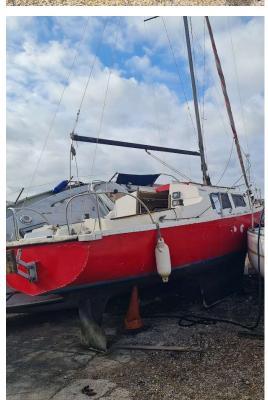

# Wrecked & Abandoned Vessel Removal - Phase 1 2021

- Phase 1 during 2021 saw our external contractor 'SeaTech' remove 2 large wrecks from the river.
- Our own workboat "Spartina" removed 5 other smaller wrecked and abandoned vessels.

# **Wreck Removal**

Phase 2 began in May 2022, with a total of 18 wrecks removed from the area just above Northam Bridge.

<u>Timelapse video shows wreck lifted</u> from River Itchen - BBC News

Phase 3 began in October 2022

A total of 19 wrecks were removed

## Abandoned and Illegally Moored Vessels

Since June this year, 22 abandoned and illegally moored vessels have been removed from the Northam Bridge area after being given 28 day legal notices to move on. Many more have also been recovered from the rest of the Southampton SHA district.

Over the past 18 months, nearly 70 wrecked, abandoned or illegally moored vessels have been removed and either sold or scrapped depending on their condition.

ABP has invested over £500,000 in this project so far, and will continue to do more in 2023, whilst also undertaking increased patrols of river moorings to manage and prevent illegal mooring in the future.