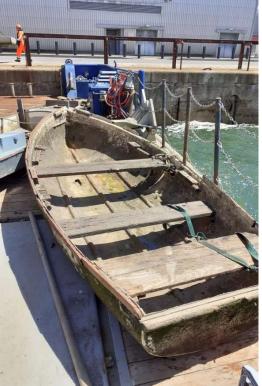

# Wrecked & Abandoned Vessel Removal - Phase 1 2021

- Phase 1 during 2021 saw our external contractor 'SeaTech' remove 2 large wrecks from the river.
- Our own workboat "Spartina" removed 5 other smaller wrecked and abandoned vessels.

# **Wreck Removal**

Phase 2 began in May 2022, with a total of 18 wrecks removed from the area just above Northam Bridge.

<u>Timelapse video shows wreck lifted</u> from River Itchen - BBC News

Phase 3 began in October 2022

A total of 19 wrecks were removed

## Abandoned and Illegally Moored Vessels

Since June this year, 22 abandoned and illegally moored vessels have been removed from the Northam Bridge area after being given 28 day legal notices to move on. Many more have also been recovered from the rest of the Southampton SHA district.

Over the past 18 months, nearly 70 wrecked, abandoned or illegally moored vessels have been removed and either sold or scrapped depending on their condition.

ABP has invested over £500,000 in this project so far, and will continue to do more in 2023, whilst also undertaking increased patrols of river moorings to manage and prevent illegal mooring in the future.