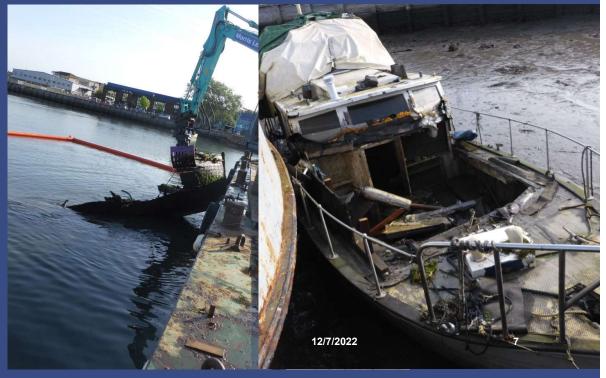

# **Wreck Removal**

Phase 2 began in May 2022, with a total of 18 wrecks removed from the area just above Northam Bridge.

<u>Timelapse video shows wreck lifted</u> from River Itchen - BBC News

Phase 3 began in October 2022

A total of 19 wrecks were removed