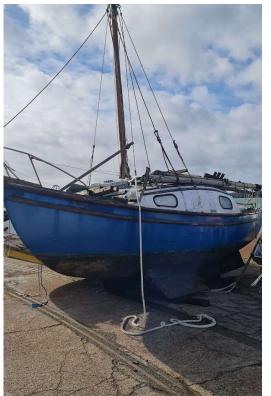

| 25  | 33  | 20  | 15  | 9   | 26  | 155   |
| Ship Statistical Group      | Jan | Feb | Mar | Apr | May | Jun | Jul | Aug | Sep | Oct | Nov | Dec | Total |
| Total                       | 223 | 233 | 326 | 267 | 320 | 340 | 368 | 403 | 302 | 324 | 477 | 261 | 3,844 |

# Wrecked & Abandoned Vessel Removal - Phase 1 2021

- Phase 1 during 2021 saw our external contractor 'SeaTech' remove 2 large wrecks from the river.
- Our own workboat "Spartina" removed 5 other smaller wrecked and abandoned vessels.













# **Wreck Removal**

Phase 2 began in May 2022, with a total of 18 wrecks removed from the area just above Northam Bridge.

<u>Timelapse video shows wreck lifted</u> from River Itchen - BBC News







Phase 3 began in October 2022

A total of 19 wrecks were removed















## Abandoned and Illegally Moored Vessels

Since June this year, 22 abandoned and illegally moored vessels have been removed from the Northam Bridge area after being given 28 day legal notices to move on. Many more have also been recovered from the rest of the Southampton SHA district.



Over the past 18 months, nearly 70 wrecked, abandoned or illegally moored vessels have been removed and either sold or scrapped depending on their condition.



ABP has invested over £500,000 in this project so far, and will continue to do more in 2023, whilst also undertaking increased patrols of river moorings to manage and prevent illegal mooring in the future.



# Spot the Yacht!



# **QUESTIONS?**