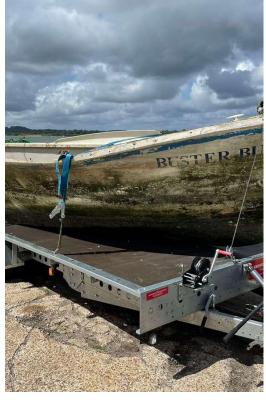

3   | 10  | 25  | 33  | 20  | 15  | 9   | 26  | 155   |
| Ship Statistical Group      | Jan | Feb | Mar | Apr | May | Jun | Jul | Aug | Sep | Oct | Nov | Dec | Total |
| Total                       | 223 | 233 | 326 | 267 | 320 | 340 | 368 | 403 | 302 | 324 | 477 | 261 | 3,844 |

# Wrecked & Abandoned Vessel Removal - Phase 1 2021

- Phase 1 during 2021 saw our external contractor 'SeaTech' remove 2 large wrecks from the river.
- Our own workboat "Spartina" removed 5 other smaller wrecked and abandoned vessels.













# **Wreck Removal**

Phase 2 began in May 2022, with a total of 18 wrecks removed from the area just above Northam Bridge.

<u>Timelapse video shows wreck lifted</u> from River Itchen - BBC News







Phase 3 began in October 2022

A total of 19 wrecks were removed















## Abandoned and Illegally Moored Vessels

Since June this year, 22 abandoned and illegally moored vessels have been removed from the Northam Bridge area after being given 28 day legal notices to move on. Many more have also been recovered from the rest of the Southampton SHA district.



Over the past 18 months, nearly 70 wrecked, abandoned or illegally moored vessels have been removed and either sold or scrapped depending on their condition.



ABP has invested over £500,000 in this project so far, and will continue to do more in 2023, whilst also undertaking increased patrols of river moorings to manage and prevent illegal mooring in the future.



# Spot the Yacht!



# **QUESTIONS?**