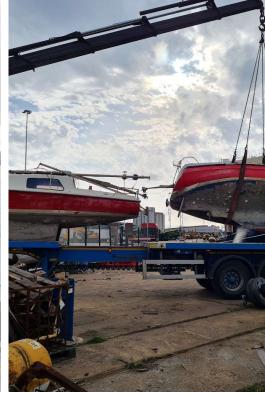

# Wrecked & Abandoned Vessel Removal - Phase 1 2021

- Phase 1 during 2021 saw our external contractor 'SeaTech' remove 2 large wrecks from the river.
- Our own workboat "Spartina" removed 5 other smaller wrecked and abandoned vessels.

# **Wreck Removal**

Phase 2 began in May 2022, with a total of 18 wrecks removed from the area just above Northam Bridge.

<u>Timelapse video shows wreck lifted</u> from River Itchen - BBC News

Phase 3 began in October 2022

A total of 19 wrecks were removed

## Abandoned and Illegally Moored Vessels

Since June this year, 22 abandoned and illegally moored vessels have been removed from the Northam Bridge area after being given 28 day legal notices to move on. Many more have also been recovered from the rest of the Southampton SHA district.

Over the past 18 months, nearly 70 wrecked, abandoned or illegally moored vessels have been removed and either sold or scrapped depending on their condition.

ABP has invested over £500,000 in this project so far, and will continue to do more in 2023, whilst also undertaking increased patrols of river moorings to manage and prevent illegal mooring in the future.