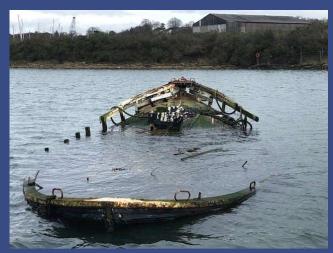

# Wrecked & Abandoned Vessel Removal - Phase 1 2021

- Phase 1 during 2021 saw our external contractor 'SeaTech' remove 2 large wrecks from the river.
- Our own workboat "Spartina" removed 5 other smaller wrecked and abandoned vessels.

# **Wreck Removal**

Phase 2 began in May 2022, with a total of 18 wrecks removed from the area just above Northam Bridge.

<u>Timelapse video shows wreck lifted</u> from River Itchen - BBC News

Phase 3 began in October 2022

A total of 19 wrecks were removed

Over the past 18 months, nearly 70 wrecked, abandoned or illegally moored vessels have been removed and either sold or scrapped depending on their condition.

ABP has invested over £500,000 in this project so far, and will continue to do more in 2023, whilst also undertaking increased patrols of river moorings to manage and prevent illegal mooring in the future.