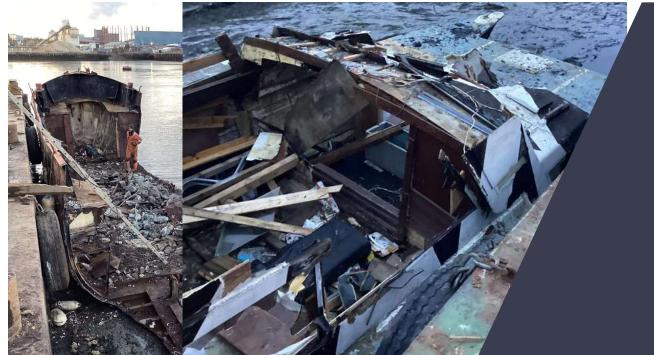

# **Wreck Removal**

Phase 2 began in May 2022, with a total of 18 wrecks removed from the area just above Northam Bridge.

<u>Timelapse video shows wreck lifted</u> from River Itchen - BBC News

Phase 3 began in October 2022

A total of 19 wrecks were removed