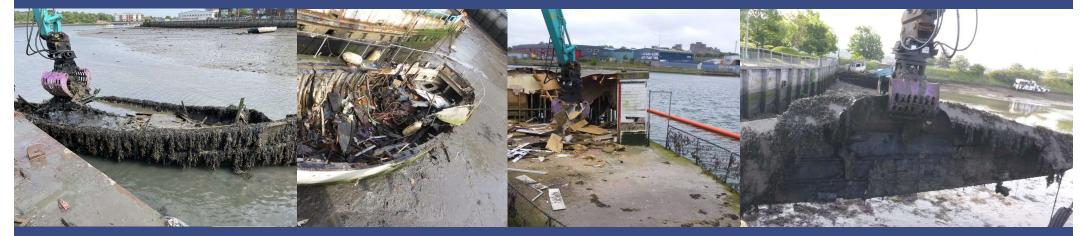

Over the past 18 months, nearly 70 wrecked, abandoned or illegally moored vessels have been removed and either sold or scrapped depending on their condition.

ABP has invested over £500,000 in this project so far, and will continue to do more in 2023, whilst also undertaking increased patrols of river moorings to manage and prevent illegal mooring in the future.