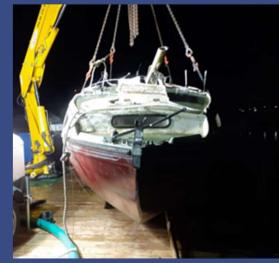

## Abandoned and Illegally Moored Vessels

Since June this year, 22 abandoned and illegally moored vessels have been removed from the Northam Bridge area after being given 28 day legal notices to move on. Many more have also been recovered from the rest of the Southampton SHA district.

Over the past 18 months, nearly 70 wrecked, abandoned or illegally moored vessels have been removed and either sold or scrapped depending on their condition.

ABP has invested over £500,000 in this project so far, and will continue to do more in 2023, whilst also undertaking increased patrols of river moorings to manage and prevent illegal mooring in the future.