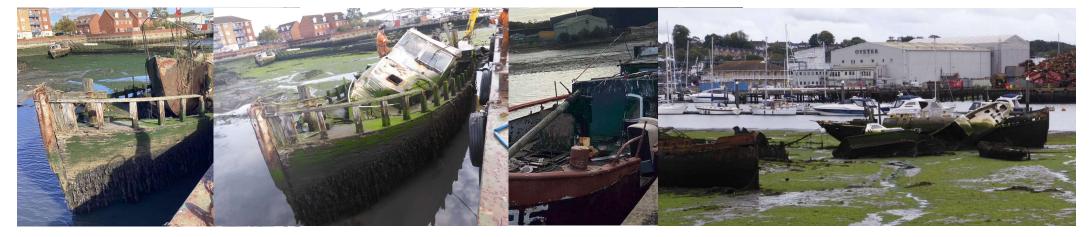

# Wrecked & Abandoned Vessel Removal - Phase 1 2021

- Phase 1 during 2021 saw our external contractor 'SeaTech' remove 2 large wrecks from the river.
- Our own workboat "Spartina" removed 5 other smaller wrecked and abandoned vessels.

# **Wreck Removal**

Phase 2 began in May 2022, with a total of 18 wrecks removed from the area just above Northam Bridge.

<u>Timelapse video shows wreck lifted</u> from River Itchen - BBC News

Phase 3 began in October 2022

Over the past 18 months, nearly 70 wrecked, abandoned or illegally moored vessels have been removed and either sold or scrapped depending on their condition.

ABP has invested over £500,000 in this project so far, and will continue to do more in 2023, whilst also undertaking increased patrols of river moorings to manage and prevent illegal mooring in the future.