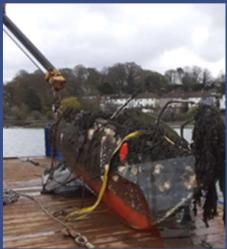

# Wrecked & Abandoned Vessel Removal - Phase 1 2021

- Phase 1 during 2021 saw our external contractor 'SeaTech' remove 2 large wrecks from the river.
- Our own workboat "Spartina" removed 5 other smaller wrecked and abandoned vessels.

# **Wreck Removal**

Phase 2 began in May 2022, with a total of 18 wrecks removed from the area just above Northam Bridge.

<u>Timelapse video shows wreck lifted</u> from River Itchen - BBC News

Phase 3 began in October 2022

A total of 19 wrecks were removed

Over the past 18 months, nearly 70 wrecked, abandoned or illegally moored vessels have been removed and either sold or scrapped depending on their condition.

ABP has invested over £500,000 in this project so far, and will continue to do more in 2023, whilst also undertaking increased patrols of river moorings to manage and prevent illegal mooring in the future.