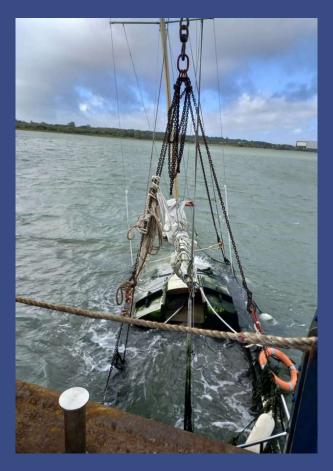

# Wrecked & Abandoned Vessel Removal - Phase 1 2021

- Phase 1 during 2021 saw our external contractor 'SeaTech' remove 2 large wrecks from the river.
- Our own workboat "Spartina" removed 5 other smaller wrecked and abandoned vessels.

# **Wreck Removal**

Phase 2 began in May 2022, with a total of 18 wrecks removed from the area just above Northam Bridge.

<u>Timelapse video shows wreck lifted</u> from River Itchen - BBC News

Phase 3 began in October 2022