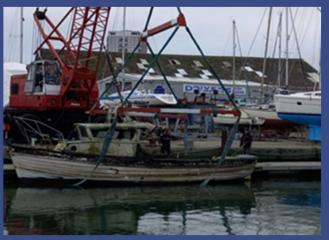

# **Wreck Removal**

Phase 2 began in May 2022, with a total of 18 wrecks removed from the area just above Northam Bridge.

<u>Timelapse video shows wreck lifted</u> from River Itchen - BBC News

Phase 3 began in October 2022

A total of 19 wrecks were removed